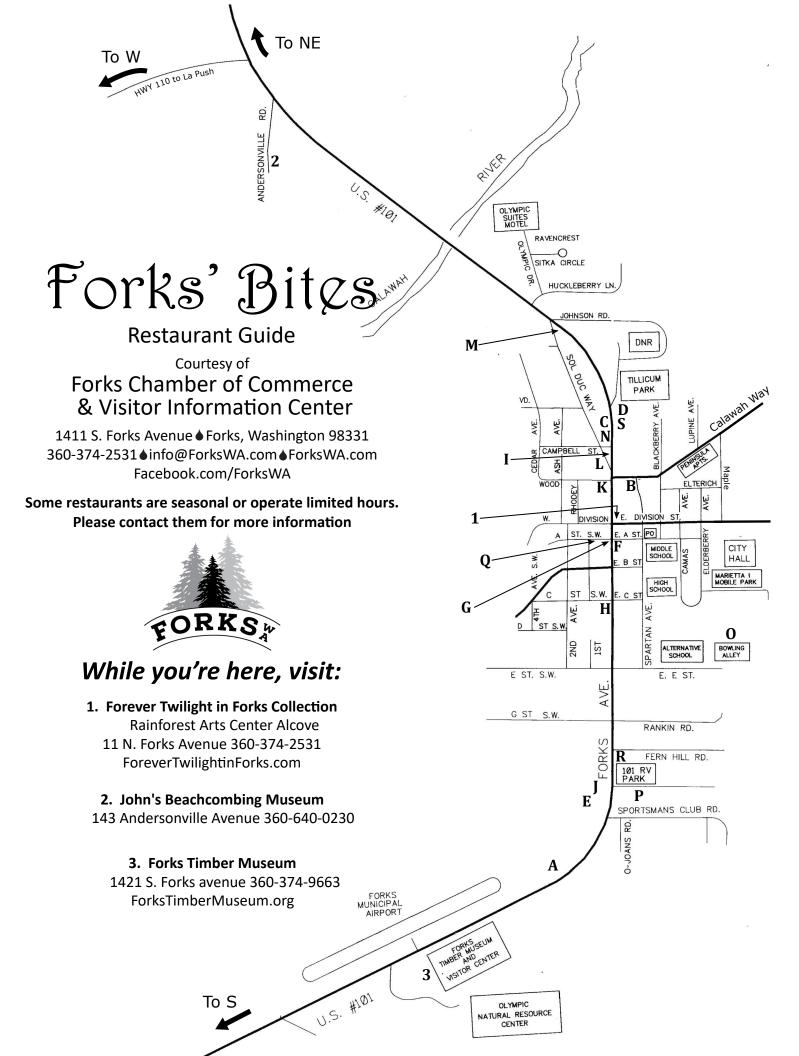

|       | Orks' Bites Restaurant Guide s Area *Indicates SEASONAL HOURS OR OPERATION                                                                                                                                         | Updated<br>Feb 8,<br>2024<br>CUISINE/PHONE | BREAKFAST                                                   | LUNCH | DINNER | ICE CREAM | WINE, BEER OR<br>FULL BAR | WI-FI | GENERATOR | OUTDOOR<br>SEATING |
|-------|--------------------------------------------------------------------------------------------------------------------------------------------------------------------------------------------------------------------|--------------------------------------------|-------------------------------------------------------------|-------|--------|-----------|---------------------------|-------|-----------|--------------------|
| Α     | BBG Blakeslee's Bar & Grill – 1222 S. Forks Ave. After 3pm 21 & up. Wings, Burgers, Chowder, Salads, Wraps, and more! (Open Tues – Sun)                                                                            | <b>Pub/American</b> 360-374-5003           |                                                             | •     | •      |           | •                         | •     | •         | •                  |
| С     | Bug & Buf's Espresso – 220 N. Forks Ave, Located North of Sully's Drive-In Espresso, Coffee, Teas, Smoothies, Energy Drinks, Breakfast Sandwiches                                                                  | <b>Espresso</b> 360-640-1006               | M-F 5am<br>SS 6am                                           |       |        |           |                           |       | •         |                    |
| D     | <b>D&amp;K BBQ</b> – 275 N. Forks Ave., Located next to Tillicum Park Texas BBQ - Smoked Brisket, Chicken, Ribs, and Sides (Open Fri – Mon)                                                                        | Texas Style Barbeque<br>360-880-1685       |                                                             | •     | •      |           |                           |       |           | •                  |
| Е     | Forks Outfitters & Outfitters Grind – 950 S. Forks Ave. (Open Daily) Deli, Sandwiches, Soup, Bakery, Donuts Grind: Hot & Cold Drinks, Smoothies, Donuts, Baked Goods, B'fast wraps                                 | Bakery/Deli/Espresso<br>360-374-6161       | Café opens<br>M-F 5am<br>SS 6am<br>Store opens<br>daily 8am | •     | •      | •         | •                         |       | •         |                    |
| F     | <b>Golden Gate Restaurant</b> – 111 S. Forks Ave. (Open Mon – Sat)<br>Chinese Specialty Items, Soup, Home-made Hand-shaven Noodles                                                                                 | <b>Chinese</b> 360-374-5528                | , ,                                                         | •     | •      |           | •                         | •     |           |                    |
| G     | <b>Home Slice Take N Bake Pizza –</b> 110 S. Forks Ave. (Open Daily)  Take N Bake or Cooked, Ready Slices, Salads, Scoop Ice Cream & More                                                                          | <b>Pizza/Salads</b><br>360-374-6062        |                                                             | •     | •      | •         |                           |       |           |                    |
| Н     | In Place Restaurant – 320 S. Forks Ave. (Open Daily) Entrees, Seafood, Burgers, Grilled Sandwiches, Chowder & More                                                                                                 | <b>American</b> 360-374-4004               | M-F 6-11am<br>SS 6am-<br>Noon                               | •     | •      | •         | •                         | •     | •         |                    |
| J     | <b>Pacific Pizza</b> – 870 S. Forks Ave., Delivery available on most items (Open Daily) Pizza, Sandwiches, Entrees, Salads, Cheesecake & More                                                                      | Italian/American<br>360-374-2626           |                                                             | •     | •      |           | •                         |       |           | •                  |
| K     | Rinconcito Del Sabor – 90 N Forks Ave. (Open Wed-Mon)<br>Mexican Dishes, Tacos, Enchiladas, Burritos, Tamales, Flan & More                                                                                         | <b>Mexican</b><br>360-374-4131             |                                                             | •     | •      |           | •                         |       |           |                    |
| L     | <b>South North Garden</b> – 140 Sol Duc Way (Open Tues – Sun)<br>Chinese Specialty Items, Family Style Dinners, Vegetarian Dishes                                                                                  | Chinese/Vietnamese<br>360-374-9779         |                                                             | •     | •      |           | •                         |       |           |                    |
| М     | <b>Subway Sandwiches</b> – 490 N. Forks Ave., Located inside 76 Station Subs, Wraps, Flatbread, Pizza, Salads, Soup, Cookies                                                                                       | <b>Deli</b><br>360-374-2442                | M-F 7am<br>SS 8am                                           | •     | •      | •         |                           |       | •         | •                  |
| N     | Sully's Drive-In – 220 N. Forks Ave., "Home of the Bella Burger" Burgers, Baskets, Salads, Scoop & Soft Ice Cream (Open Tues – Sat)                                                                                | <b>American</b><br>360-374-5075            |                                                             | •     | •      | •         |                           |       |           | •                  |
| 0     | Sunset Lanes Bowling Alley & Snack Bar – 261 E. E St. Burgers, Dogs, Baskets, Stuffed Spudz, Chili & Nachos, and More                                                                                              | <b>American</b><br>360-374-5323            |                                                             | •     | •      |           | •                         |       |           |                    |
| Р     | <b>Taqueria San Juditas</b> – 73 Sportsman Club Rd, Bldg. 73 (Open Mon – Sat)<br>Traditional Mexican Dishes, Street Tacos, Desserts & More                                                                         | <i>Mexican</i> 360-358-0920                |                                                             | •     | •      | •         |                           |       |           |                    |
| Q     | Westend Taproom Tip & Sip – 70 W. A St. 21 & up.(Open Thurs – Mon) Craft Beer, Cider, Wine, Paninis, Bar Bites, Charcuterie <i>Or Bring Your Own Food</i> .                                                        | <i>Taproom</i> 360-374-7410                |                                                             | •     | •      |           | •                         | •     | •         | •                  |
| R     | *Where's The Frybread? – 100 Fern Hill Rd, by Dew Drop Inn (Seasonal Oper Indian Tacos, Frybread, Halibut, Salmon, Clam Chowder, Rez Burger                                                                        |                                            |                                                             | •     | •      |           |                           |       |           |                    |
| S     | YABES Mexican Cuisine – 275 N. Forks Ave., Located next to Tillicum Park Traditional Homestyle Mexican - Tacos, Burritos, Tortas, Sopes & More                                                                     | Homestyle Mexican<br>360-640-5246          |                                                             | •     | •      |           |                           |       |           | •                  |
| LaPus | sh Area (8+ miles west of Forks)                                                                                                                                                                                   | 300-040-3240                               |                                                             |       |        |           |                           |       |           |                    |
| W     | <b>3 Rivers Restaurant</b> – 7764 LaPush Rd., 8 miles west of Hwy 101                                                                                                                                              | American                                   |                                                             |       | •      | •         | •                         | •     |           | •                  |
| W     | Burgers, Sandwiches, Baskets, Pizza, Espresso, Soft Ice Cream (Open Daily)  Lonesome Creek Store – 490 Ocean Dr., LaPush, 16 miles west of Hwy 101                                                                 | 360-374-5300<br><i>Variety</i>             | M-S 6am                                                     | •     |        |           |                           |       |           |                    |
| W     | Hot Case Breakfast, Sandwiches, & More  River's Edge Restaurant – 41 Main St., LaPush, 16 miles west of Hwy 101                                                                                                    | 360-374-4338<br>Seafood/American           | Sun. 8am<br>8am                                             | •     | •      |           | •                         |       |           | •                  |
|       | Salmon, Steak, Burgers, Sandwiches, Salads (Call for Hours of Operation) neast of Forks                                                                                                                            | 360-374-0777                               |                                                             |       |        |           |                           |       |           |                    |
| NE    | Beaver Grocery Store – 200361 Hwy 101, Beaver, 9 miles NE of Forks Hot Case Breakfast & Pre-made Deli Sandwiches, Ice Cream, Hot Coffee                                                                            | <i>Variety</i> 360-327-3535                | 6am                                                         | •     | •      | •         | •                         |       |           |                    |
| NE    | *Lake Crescent Lodge – 416 Lake Crescent Rd. (May 2, 2022-Jan 1, 2023)                                                                                                                                             | 360-928-3211                               |                                                             | •     | •      |           |                           |       |           |                    |
| NE    | *Log Cabin Resort – 3183 East Beach Rd. (May 21-September 30)                                                                                                                                                      | 360-928-3325                               |                                                             | •     | •      |           |                           |       |           |                    |
|       | Rainforest (12+ miles south) / Kalaloch (30+ miles south) / Lake Quinault                                                                                                                                          |                                            | 8am                                                         |       |        |           |                           |       |           |                    |
|       | *Hard Rain Café – 5763 Upper Hoh Rd., 12 mi S of Forks on 101, then left                                                                                                                                           | American                                   |                                                             |       |        |           |                           |       |           |                    |
| S     | Burgers, Salmon Burgers, Baskets and More (Seasonal Open Daily)                                                                                                                                                    | 360-374-9288                               | 9:30am                                                      | _•    | •      | L         |                           |       |           | •                  |
| S     | *Creekside Restaurant at Kalaloch Lodge – 157151 Hwy 101, 34 mi. south<br>Breakfast, Lunch, Burgers, Entrees, Seafood, Dessert, Take Out available<br>(Seasonal Open Daily) *ice cream at Mercantile during summer | 360-962-2271                               | 8-10am                                                      | •     | •      | •         | •                         |       |           |                    |
| S     | Salmon House Restaurant & Lounge – 516 S. Shore Rd., Seafood & More                                                                                                                                                | 569-544-0113                               |                                                             |       | •      |           | •                         |       |           |                    |
|       | WE STRIVE TO HAVE THE MOST CURRENT INFORMATION LISTED BUT HOURS                                                                                                                                                    |                                            | DECTALIB                                                    | ANITC |        |           | /F. CI.I                  | 44105 |           |                    |