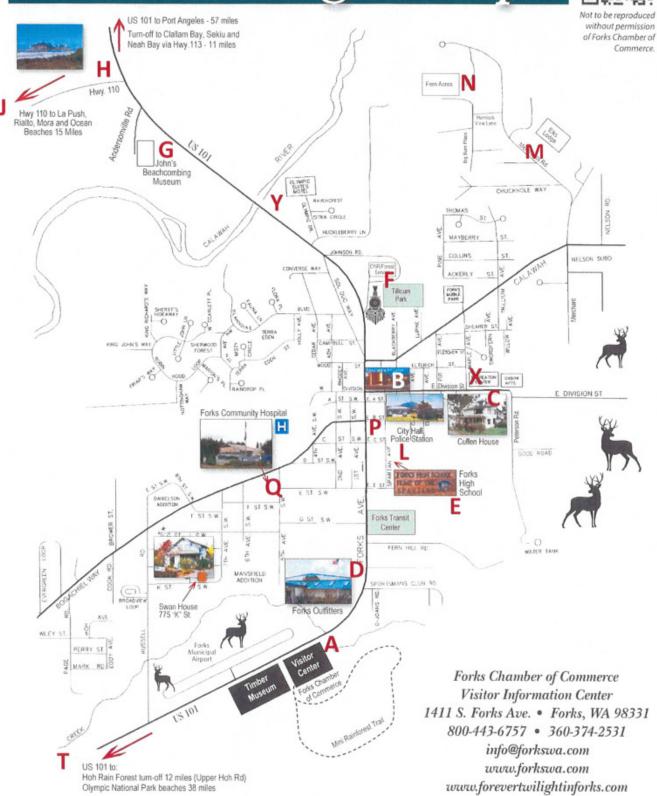

Where: Rainforest Arts Center (RAC) Alcove
11 N. Forks Avenue. Entrance on Division Street. Parking available.
When: Wednesday 10 am - Noon and 3 - 5 pm.
Thursday through Sunday Noon - 4 pm.
How much? Free, but donations are gladly accepted.