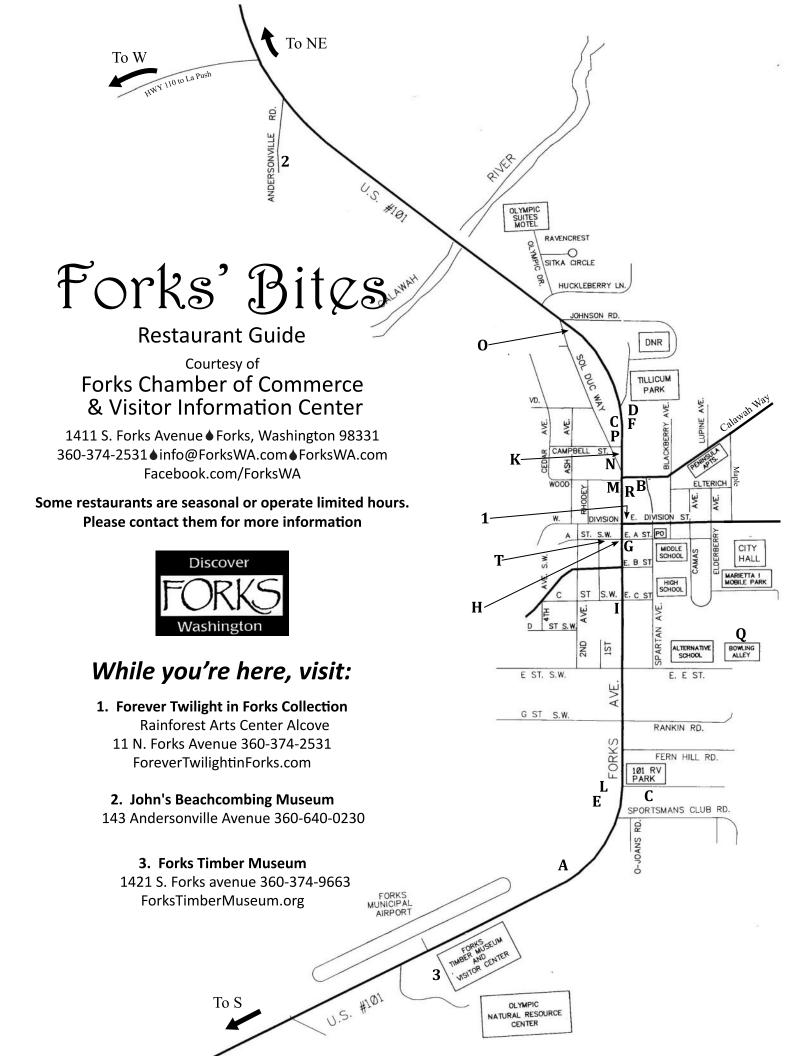

|                    | Orks' Bites Restaurant Guide                                                                                                                                   | Updated<br>Dec 13,<br>2022           | BREAKFAST                | LUNCH    | DINNER | ICE CREAM | TAKEOUT | WINE, BEER OR<br>FULL BAR | WI-FI | OUTDOOR<br>SEATING |
|--------------------|----------------------------------------------------------------------------------------------------------------------------------------------------------------|--------------------------------------|--------------------------|----------|--------|-----------|---------|---------------------------|-------|--------------------|
|                    | S Area *Indicates SEASONAL HOURS OR OPERATION<br>BBG Blakeslee's Bar & Grill – 1222 S. Forks Ave. After 3pm 21 & up.                                           | CUISINE/PHONE<br>Pub/American        |                          |          |        | <u> </u>  | -       | ~ "                       | >     | 0 %                |
| A                  | Wings, Burgers, Chowder, Salads, Wraps, and more! (Open Tues – Sun)                                                                                            | 360-374-5003                         |                          | •        | •      |           | •       | •                         | •     | •                  |
| В                  | Benelli's Burgers – 80 Calawah Way                                                                                                                             | Burgers                              |                          | •        | •      | •         | •       |                           |       | •                  |
|                    | Beef, Chicken, Fish, Garden Burgers, Fries, Milkshakes                                                                                                         | 360-374-5479                         |                          |          |        |           |         |                           |       |                    |
| С                  | <b>Bug &amp; Buf's Espresso</b> – 220 N. Forks Ave, Located North of Sully's Drive-In Espresso, Coffee, Teas, Smoothies, Energy Drinks, Breakfast Sandwiches   | <i>Espresso</i><br>360-640-1006      | M-F 5am<br>SS 6am        |          |        |           |         |                           |       |                    |
| D                  | <b>D&amp;K BBQ –</b> 275 N. Forks Ave., Located next to Tillicum Park                                                                                          | Texas Style Barbeque                 |                          | •        | •      |           | •       |                           |       | •                  |
|                    | Texas BBQ - Smoked Brisket, Chicken, Ribs, and Sides (Open Fri – Mon)                                                                                          | 360-880-1685                         | Café opens               | -        |        |           |         |                           |       | _                  |
| E                  | Forks Outfitters & Outfitters Grind – 950 S. Forks Ave. (Open Daily)<br>Deli, Sandwiches, Soup, Bakery, Donuts                                                 | Bakery/Deli/Espresso<br>360-374-6161 | M-F 5am<br>SS 6am        | •        | •      | •         | •       | •                         |       |                    |
|                    | Grind: Hot & Cold Drinks, Smoothies, Donuts, Baked Goods, B'fast wraps                                                                                         | 500 574 0101                         | Store opens<br>daily 8am |          |        |           |         |                           |       |                    |
| G                  | Golden Gate Restaurant – 111 S. Forks Ave. (Open Mon – Sat)                                                                                                    | Chinese                              |                          | •        | •      |           | •       | •                         | •     |                    |
| н                  | Chinese Specialty Items, Soup, Home-made Hand-shaven Noodles                                                                                                   | 360-374-5528                         |                          |          |        |           |         | -                         |       |                    |
|                    | Home Slice Take N Bake Pizza – 110 S. Forks Ave. (Open Daily)                                                                                                  | Pizza/Salads                         |                          | •        | •      | •         | •       |                           |       |                    |
| 1                  | Take N Bake or Cooked, Ready Slices, Salads, Scoop Ice Cream & More<br>In Place Restaurant – 320 S. Forks Ave. (Open Daily)                                    | 360-374-6062<br>American             | M-F 6-11am               |          |        |           |         |                           |       |                    |
|                    | Entrees, Seafood, Burgers, Grilled Sandwiches, Chowder & More                                                                                                  | 360-374-4004                         | SS 6am-<br>Noon          | •        | ٠      | ٠         | •       | •                         | ٠     |                    |
|                    | <b>NW Coffee Bros</b> – 170 N. Forks Ave., Located near Shell Station                                                                                          | Espresso                             | M-F                      |          |        |           |         |                           |       |                    |
| K                  | Coffee, Signature Drinks, Smoothies, Tea, Lotus Drinks, Hot Chocolate                                                                                          | 360-640-4832                         | 5:30am<br>SS 6am         |          |        | •         |         |                           |       |                    |
| L                  | Pacific Pizza – 870 S. Forks Ave., Delivery available on most items (Open Daily)                                                                               | Italian/American                     |                          |          | •      |           |         |                           |       | •                  |
|                    | Pizza, Sandwiches, Entrees, Salads. Soft Ice Cream, Cheesecake & More                                                                                          | 360-374-2626                         |                          | <u> </u> | •      |           | •       | •                         |       | •                  |
|                    | Rinconcito Del Sabor – 90 N Forks Ave. (Open Wed-Mon)                                                                                                          | Mexican                              |                          | •        | •      |           | •       | •                         |       |                    |
| N<br>O             | Mexican Dishes, Tacos, Enchiladas, Burritos, Tamales, Flan & More                                                                                              | 360-374-4131                         |                          |          |        |           |         |                           |       |                    |
|                    | South North Garden – 140 Sol Duc Way (Open Tues – Sun)<br>Chinese Specialty Items, Family Style Dinners, Vegetarian Dishes                                     | Chinese/Vietnamese<br>360-374-9779   |                          | •        | •      |           | •       | •                         |       |                    |
|                    | Subway Sandwiches – 490 N. Forks Ave., Located inside 76 Station                                                                                               |                                      | M-F 7am                  |          |        |           |         |                           |       |                    |
|                    | Subs, Wraps, Flatbread, Pizza, Salads, Soup, Cookies                                                                                                           | 360-374-2442                         | SS 8am                   | •        | •      | •         | •       |                           |       | •                  |
| р                  | Sully's Drive-In – 220 N. Forks Ave., "Home of the Bella Burger"                                                                                               | American                             |                          |          |        |           |         |                           |       | •                  |
| Р                  | Burgers, Baskets, Salads, Scoop & Soft Ice Cream (Open Tues – Sat)                                                                                             | 360-374-5075                         |                          | •        | •      | •         | •       |                           |       | •                  |
| Q                  | Sunset Lanes Bowling Alley & Snack Bar – 261 E. E St.                                                                                                          | American                             |                          | •        | •      |           |         | •                         |       |                    |
| ά.                 | Burgers, Dogs, Baskets, Stuffed Spudz, Chili & Nachos, and More                                                                                                | 360-374-5323                         |                          |          |        |           |         |                           |       |                    |
| Т                  | Westend Taproom Tip & Sip – 70 W. A St. 21 & up.(Open Thurs – Mon)<br>Craft Beer, Cider, Wine, Paninis, Bar Bites, Charcuterie <i>Or Bring Your Own Food</i> . | <i>Taproom</i><br>360-374-7410       |                          | ٠        | ٠      |           | ٠       | •                         | ٠     | •                  |
|                    | <b>YABES Mexican Cuisine</b> – 275 N. Forks Ave., Located next to Tillicum Park                                                                                | Homestyle Mexican                    |                          |          |        |           |         |                           |       |                    |
| F                  | Traditional Homestyle Mexican - Tacos, Burritos, Tortas, Sopes & More                                                                                          | 360-640-5246                         |                          | •        | •      |           | •       |                           |       | •                  |
| LaPus              | h Area (8+ miles west of Forks)                                                                                                                                |                                      |                          |          |        |           |         |                           |       |                    |
| w<br>w             | 3 Rivers Restaurant – 7764 LaPush Rd., 8 miles west of Hwy 101                                                                                                 | American                             |                          |          | •      | •         |         | •                         | •     | •                  |
|                    | Burgers, Sandwiches, Baskets, Pizza, Espresso, Soft Ice Cream (Open Daily)                                                                                     | 360-374-5300                         |                          |          | •      | •         | •       | •                         | •     | •                  |
|                    | Lonesome Creek Store – 490 Ocean Dr., LaPush, 16 miles west of Hwy 101                                                                                         | Variety                              | M-S 6am                  | •        |        |           | •       |                           |       |                    |
|                    | Hot Case Breakfast, Sandwiches, & More                                                                                                                         | 360-374-4338                         | Sun. 8am                 |          |        |           |         |                           |       |                    |
| W                  | <b>River's Edge Restaurant</b> – 41 Main St., LaPush, 16 miles west of Hwy 101<br>Salmon, Steak, Burgers, Sandwiches, Salads (Open Wed – Mon)                  | Seafood/American<br>360-374-0777     | 8am                      | •        | •      |           | ٠       | •                         |       | •                  |
| Northeast of Forks |                                                                                                                                                                |                                      |                          |          |        |           |         |                           |       |                    |
|                    | Beaver Grocery Store – 200361 Hwy 101, Beaver, 9 miles NE of Forks                                                                                             | Variety                              | 6                        | -        |        | -         |         |                           |       |                    |
| NE                 | Hot Case Breakfast & Pre-made Deli Sandwiches, Ice Cream, Hot Coffee                                                                                           | 360-327-3535                         | 6am                      | •        | •      | •         | •       | •                         |       |                    |
| NE                 | *Sol Duc Hot Springs Resort – 12076 Sol Duc Hot Springs Rd (Mar 25-Oct 30)                                                                                     | 360-327-3583                         | 7:30am                   | ٠        | ٠      |           |         |                           |       |                    |
| NE                 | *Lake Crescent Lodge – 416 Lake Crescent Rd. (May 2, 2022-Jan 1, 2023)                                                                                         | 360-928-3211                         |                          | •        | •      |           |         |                           |       |                    |
| NE                 | *Log Cabin Resort – 3183 East Beach Rd. (May 21-September 30)                                                                                                  | 360-928-3325                         | 8am                      | ٠        | •      |           |         |                           |       |                    |
|                    | Hoh Rainforest (12+ miles south) / Kalaloch (30+ miles south) / Lake Quinault (60+ miles south)                                                                |                                      |                          |          |        |           |         |                           |       |                    |
| S                  | *Hard Rain Café – 5763 Upper Hoh Rd., 12 mi S of Forks on 101, then left                                                                                       | American                             | 9:30am                   |          | •      |           | -       |                           |       | •                  |
|                    | Burgers, Salmon Burgers, Baskets and More (Seasonal Open Daily)                                                                                                | 360-374-9288                         | 9.30am                   | •        | -      |           |         |                           |       | •                  |
| S                  | *Creekside Restaurant at Kalaloch Lodge – 157151 Hwy 101, 34 mi. south                                                                                         |                                      | 0.40                     | _        |        | _         |         |                           |       |                    |
|                    | Breakfast, Lunch, Burgers, Entrees, Seafood, Dessert, Take Out available<br>(Seasonal Open Daily) *ice cream at Mercantile during summer                       | 360-962-2271                         | 8-10am                   | •        | •      | •         | •       | •                         |       |                    |
| S                  | Lake Quinault Lodge – 345 S. Shore Rd., Entrees, Seafood, Burgers & More                                                                                       | 360-288-2900                         | 7am                      | •        | •      |           | •       | •                         | •     |                    |
| S                  | Salmon House Restaurant & Lounge – 516 S. Shore Rd., Seafood & More                                                                                            | 569-544-0113                         |                          |          | •      |           | •       | •                         |       |                    |
| 5                  | Salmon House Restaurant & Lounge – 516 S. Shore Ru., Seatood & More                                                                                            |                                      |                          |          |        |           |         |                           |       |                    |