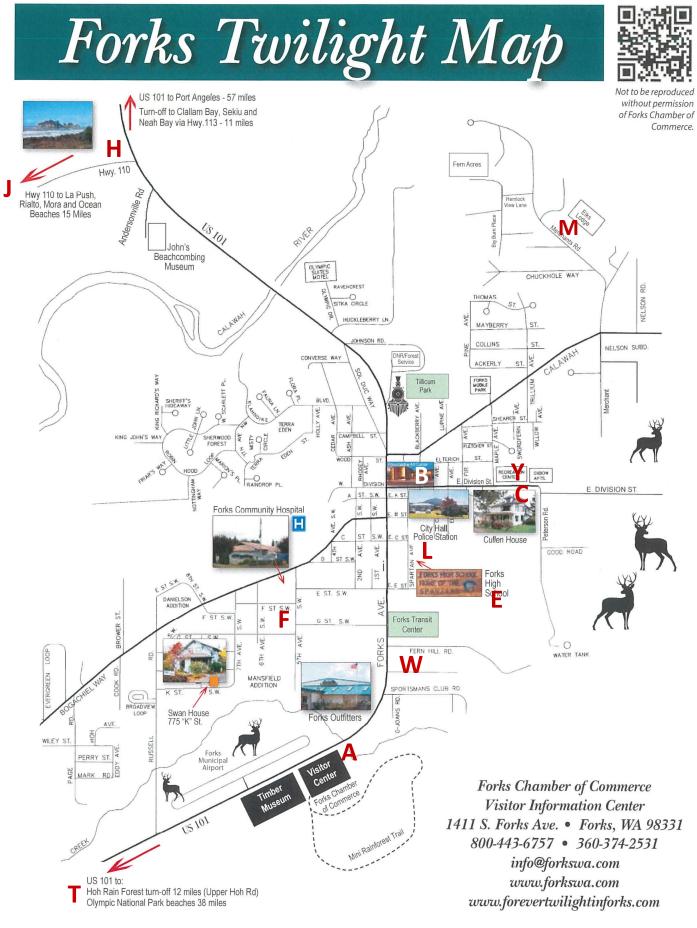

| Please see map for locations!                                                                                     |                                                             | 2025 Forever Twilight in Forks Festival Condensed Schedule V1 02-21-2025                                                                                                                  |     | Schedule is subject to change.                                                                                                                                                   |
|-------------------------------------------------------------------------------------------------------------------|-------------------------------------------------------------|-------------------------------------------------------------------------------------------------------------------------------------------------------------------------------------------|-----|----------------------------------------------------------------------------------------------------------------------------------------------------------------------------------|
| EVENT & DATE                                                                                                      | Free entry / ticketed event                                 | EVENT LOCATION                                                                                                                                                                            | MAP | EVENT TIME                                                                                                                                                                       |
| WEDNESDAY, SEPTEMBER 10th                                                                                         |                                                             | PRE-FESTIVAL                                                                                                                                                                              |     |                                                                                                                                                                                  |
| Land of Legends Rainforest Hike                                                                                   | Free entry - no preregistration required                    | Upper Hoh Road, next to the Nikolai Memorial                                                                                                                                              | т   | Unguided hike starts with group photo at 10 am.<br>Noon - 4 pm (last group 3:30 pm). Entry is limited. We operate on a time slot reservation. Please see staff member            |
| Forever Twilight in Forks Collection                                                                              | Free entry                                                  | Rainforest Arts Center (RAC) Alcove, 11 N. Forks Ave                                                                                                                                      | В   | upon arrival to get your time slot. We assign time slots the day of the visit, not in advance.                                                                                   |
| Cullen-ary Class with Kayla Ruhland , co-author of The Unofficial Twilight Saga<br>Cookbook: Flavors from Forks   | Advance Ticket Required                                     | Forks Community Center, 91 Maple Ave                                                                                                                                                      | Y   | 11 am - 1 pm (may run longer)                                                                                                                                                    |
| Twilight Paint & Graze                                                                                            | Advance Ticket Required                                     | Rivers Edge Restaurant, 41 Main Street, LaPush, WA                                                                                                                                        | J   | 1 - 3:30 pm                                                                                                                                                                      |
| Group Photo on First Beach                                                                                        | Free entry                                                  | Pull into Lonesome Creek store parking lot and go past the store and take a left. Park by the<br>QQR clubhouse. Meet us on the beach! Give yourself 10 minutes to walk from car to beach. | L   | Picture is taken at 4 pm promptly. You must be in your spot at that time to be in the picture.                                                                                   |
| Quileute Healing and Drum Circle                                                                                  | Free entry (donations encouraged)                           | Akalat Center, By-Yak-Way and LaPush Road, in LaPush                                                                                                                                      | J   | Begins around 5 pm if you are eating dinner, with drumming to follow around 6 pm.                                                                                                |
| Totally Twilight Bowling Party                                                                                    | Free entry. Bowling, food and<br>beverages off the menu.    | Sunset Lanes, 261 East E St                                                                                                                                                               | E   | 8 - 10 pm                                                                                                                                                                        |
| THURSDAY, SEPTEMBER 11th                                                                                          | beverages on the menu.                                      | FESTIVAL - DAY ONE                                                                                                                                                                        |     |                                                                                                                                                                                  |
| Escape to the Beach! Group Hike                                                                                   | Free entry but pre-registration is                          | Olympic National Park - Second Beach Trailhead, LaPush Rd                                                                                                                                 | L   | Low tide 8:27 - 10:27 am. Allow for 30 minutes of drive time. Guide will leave the parking lot promptly at 8 am.                                                                 |
| All Ticket Pick-Up                                                                                                | required on our website<br>N/A                              | Forks Visitor Information Center (VIC), 1411 S. Forks Ave                                                                                                                                 | Α   | 9 am - 4 pm. Visitor Center opens at regular time on other days.                                                                                                                 |
| Forks Timber Museum                                                                                               | Nominal entry fee                                           | Forks Timber Museum, 1421 S. Forks Ave                                                                                                                                                    | A   | 10 am - 5 pm                                                                                                                                                                     |
| Grand Bazaar @ Ki'tla Center                                                                                      | Free entry                                                  | Ki'tla Center Roundhouse, 100 LaPush Rd - Inside and Outside                                                                                                                              | н   | 10 am - 5 pm                                                                                                                                                                     |
| Audience with the Volturi                                                                                         | Free entry                                                  | Ki'tla Center Roundhouse, 100 LaPush Rd                                                                                                                                                   | н   | 10 am, 11:30 am, 1:30 pm                                                                                                                                                         |
| Line Dance Lessons at Mimi's School of Dance                                                                      | Free entry                                                  | Forks Athletic & Aquatic Club, 91 Maple Ave                                                                                                                                               | Y   | 11:45 - 12:45 pm and 1 - 2 pm                                                                                                                                                    |
| Forever Twilight in Forks Collection                                                                              | Free entry                                                  | Rainforest Arts Center (RAC) Alcove, 11 N. Forks Ave                                                                                                                                      | В   | Noon - 4 pm (last group 3:30 pm). Entry is limited. See Wednesday, Sept 10th for more info.                                                                                      |
| Bella's Birthday Cake with the Besties                                                                            | Free entry                                                  | Ki'tla Center Roundhouse, 100 LaPush Rd                                                                                                                                                   | н   | 2:30 pm                                                                                                                                                                          |
| Line Dance Lessons                                                                                                | Free entry                                                  | Ki'tla Center Roundhouse, 100 LaPush Rd                                                                                                                                                   | н   | 3 - 4 pm                                                                                                                                                                         |
| "FTF Welcome to Forks!" Red Truck Tailgate Party                                                                  | All Free entry ↓↓                                           | Ki'tla Center Roundhouse, 100 LaPush Rd                                                                                                                                                   | н   | 6 - 10:30 pm                                                                                                                                                                     |
| Our Annual Forks Fandom Family Photo                                                                              |                                                             |                                                                                                                                                                                           |     | 6 pm<br>6 - 8 pm                                                                                                                                                                 |
| Premier Vendor Shopping                                                                                           |                                                             |                                                                                                                                                                                           | -   |                                                                                                                                                                                  |
| FTF2025 Official Kickoff & Welcome with Erik Odom FTF Cast Member Photo Market                                    |                                                             |                                                                                                                                                                                           | -   | 6:30 pm                                                                                                                                                                          |
|                                                                                                                   | Priced per item                                             |                                                                                                                                                                                           | -   | 6:30 - 7:30 pm                                                                                                                                                                   |
| Concessions provided by Forks Hospital Foundation<br>Twilight Saga Music Trivia with Musical Artist Cherish Danae | Off the menu                                                |                                                                                                                                                                                           | -   | 6:30 - 9 pm                                                                                                                                                                      |
| Twilight saga Music Invia with Musical Artist Cherish Danae Twilight rated PG-13                                  |                                                             |                                                                                                                                                                                           | -   | 6:45 - 7:45 pm<br>8 pm                                                                                                                                                           |
| FRIDAY, SEPTEMBER 12th                                                                                            |                                                             | FESTIVAL - DAY TWO                                                                                                                                                                        |     | o pin                                                                                                                                                                            |
| VIT Ticket Will Call                                                                                              | N/A                                                         | Forks Elks Lodge, 941 Merchants Rd                                                                                                                                                        | м   | 7:45 - 9:30 am                                                                                                                                                                   |
| FTF Festival Breakfast with the Olympic Coven                                                                     | VIT Ticket Exclusive                                        | Forks Elks Lodge, 941 Merchants Rd                                                                                                                                                        | м   | 8 - 11 am. Your designated breakfast is listed on your VIT Ticket.                                                                                                               |
|                                                                                                                   |                                                             |                                                                                                                                                                                           |     | Early Breakfast 8 – 9:15 am. Serving time: 8 am. Late Breakfast 9:45 – 11 am. Serving time: 9:45 am.                                                                             |
| Fandom Friday @ Ki'tla Center                                                                                     | All Free entry ↓ excluding VIT Exclusion                    |                                                                                                                                                                                           | н   | Begins at 9 am                                                                                                                                                                   |
| 5th Annual FTF Author Signing Event                                                                               |                                                             | Inside Roundhouse                                                                                                                                                                         |     | 9 am - 3 pm                                                                                                                                                                      |
| Grand Bazaar                                                                                                      | VIT Ticket Exclusive                                        | Inside and Outside Roundhouse                                                                                                                                                             | -   | 9 am - 5 pm                                                                                                                                                                      |
| Autograph and Photograph Event for Groups A - D<br>Featuring our Twilight Saga Actor Special Guests               | VIT TICKET EXClusive                                        | Room 102                                                                                                                                                                                  |     | Begins at 9:30 am with Group A                                                                                                                                                   |
| All Ticket Will Call & Information                                                                                |                                                             | Room 102                                                                                                                                                                                  |     | 10 - 11:30 am                                                                                                                                                                    |
| 2025 FTF Pin Collectors Meet & Greet                                                                              |                                                             | Room 102                                                                                                                                                                                  |     | 2 - 3:30 pm. First hour is meet and greet & shopping, followed by Q&A.                                                                                                           |
| Visit Dr. Cullen's Office at Forks Community Hospital Admin Bldg                                                  | Free entry                                                  | Forks Community Hospital Admin Bldg, 550 Fifth Ave                                                                                                                                        | F   | 10 am - 4 pm                                                                                                                                                                     |
| Forever Twilight in Forks Collection                                                                              | Free entry                                                  | Rainforest Arts Center (RAC) Alcove, 11 N. Forks Ave                                                                                                                                      | В   | Noon - 4 pm (last group 3:30 pm). Entry is limited. See Wednesday, Sept 10th for more info.                                                                                      |
| All Ticket Will Call & Information                                                                                | N/A                                                         | Rainforest Arts Center (RAC) Plaza, 35 N. Forks Ave                                                                                                                                       | В   | 4:30 - 5:30 pm; 8:30 - 9:30 pm                                                                                                                                                   |
| Bella Italia Catered Dinner                                                                                       | VIT Ticket Exclusive                                        | Rainforest Arts Center (RAC) Plaza, 35 N. Forks Ave                                                                                                                                       | в   | 5 - 7:45 pm. Your designated dinner is listed on your VIT Ticket.<br>Early Dinner 5 – 6:15 pm. Serving time: 5 – 5:30 pm. Late Dinner 6:30 – 7:45 pm. Serving time: 6:30 – 7 pm. |
| "Twilight Turns 20!" Fandom Family Party and Interactive Costume Contest                                          | Advance Ticket Required                                     | Rainforest Arts Center (RAC) Plaza and Great Room, 35 N. Forks Ave                                                                                                                        | в   | 8:30 pm - Midnight                                                                                                                                                               |
| SATURDAY, SEPTEMBER 13th                                                                                          |                                                             | FESTIVAL - DAY THREE                                                                                                                                                                      |     |                                                                                                                                                                                  |
| Forks High School Events                                                                                          |                                                             | Forks High School, 261 Spartan Ave - enter through Heritage Hall                                                                                                                          | L   | 8:30 am - 4 pm                                                                                                                                                                   |
| Autograph and Photograph Event for Groups E - H<br>Featuring our Twilight Saga Actor Special Guests               | VIT Ticket Exclusive                                        | School Location TBA                                                                                                                                                                       |     | Begins at 9 am with Group E                                                                                                                                                      |
| Concession Stand by FHS Senior Parents                                                                            | Off the menu                                                | Concessions Area by Commons                                                                                                                                                               |     | Begins at 9 am (while supplies last)                                                                                                                                             |
| FHS Tours                                                                                                         | Free entry                                                  | Tours begin by Room A110                                                                                                                                                                  |     | 9 am - 11 am                                                                                                                                                                     |
| Forever Twilight in Forks Festival 2025 Panel                                                                     | VIT Ticket Exclusive                                        | FHS Commons                                                                                                                                                                               | -   | Time TBA on final schedule                                                                                                                                                       |
| Featuring our Twilight Saga Actor Special Guests                                                                  | Free entry                                                  | Deleferent Arte Caster (DAC) Alaren 44 N. Farl                                                                                                                                            | -   | Name Annu (Instances 200 and) Estado India (A. 1991) - A. A. 1991 (A. 1997)                                                                                                      |
| Forever Twilight in Forks Collection Party Ticket Will Call                                                       | Free entry<br>N/A                                           | Rainforest Arts Center (RAC) Alcove, 11 N. Forks Ave<br>Rainforest Arts Center (RAC) Plaza, 35 N. Forks Ave                                                                               | B   | Noon - 4 pm (last group 3:30 pm). Entry is limited. See Wednesday, Sept 10th for more info.<br>7:30 - 8:30 pm                                                                    |
| "And so the lion fell in love with the lamb" Twilight Ball                                                        | Advance Ticket Required                                     | Rainforest Arts Center (RAC) Plaza and Great Room, 35 N. Forks Ave                                                                                                                        | В   | 8 pm - Midnight                                                                                                                                                                  |
| SUNDAY, SEPTEMBER 14th                                                                                            |                                                             | FESTIVAL - DAY FOUR                                                                                                                                                                       |     |                                                                                                                                                                                  |
| Breakfast Buffet featuring FRYBREAD!                                                                              | Open to all. Cost TBA.                                      | Longhouse Café, 100 Fern Hill Road                                                                                                                                                        | w   | 8 - 11 am                                                                                                                                                                        |
| FHS "Eclipse" Graduation                                                                                          | Free entry                                                  | Location TBA                                                                                                                                                                              |     | Starts at 9 am                                                                                                                                                                   |
| Morning Bites & Twilight Delights with Emmett & Jasper                                                            | Advanced Ticket Required                                    | Location to be shared with ticket holders only                                                                                                                                            |     | 9 - 10 am                                                                                                                                                                        |
| "FTF Anniversary Affair" Sunday Luncheon                                                                          | VIT Ticket Exclusive                                        | Ki'tla Center Roundhouse, 100 LaPush Rd                                                                                                                                                   | н   | Line up for photo at 11:20 am, Photo at 11:30 am. No late arrivals. Luncheon 11:30 am - 1 pm.                                                                                    |
| Forever Twilight in Forks Collection                                                                              | Free entry                                                  | Rainforest Arts Center (RAC) Alcove                                                                                                                                                       | В   | Noon - 4 pm (last group 3:30 pm). Entry is limited. See Wednesday, Sept 10th for more info.                                                                                      |
| Silent Auction Final Bidding and Checkout                                                                         | Free entry                                                  | Ki'tla Center Roundhouse, 100 LaPush Rd                                                                                                                                                   | н   | Opens to public at 1 pm. Tables start closing at 1:15 pm.                                                                                                                        |
| Vampire Central at the Cullen House                                                                               | Free entry                                                  | Cullen House aka Miller Tree Inn, 654 E. Division St                                                                                                                                      | с   | 1 - 4 pm                                                                                                                                                                         |
| Sunday Supper                                                                                                     | Tickets sold online and at will call<br>while supplies last | Ki'tla Center Roundhouse, 100 LaPush Rd                                                                                                                                                   | н   | 7 - 8 pm                                                                                                                                                                         |
| A Thousand Years Festival Afterparty hosted by Twilight Saga actor Erik Odom                                      | Free entry. Food and beverages off                          | Ki'tla Center Roundhouse, 100 LaPush Rd. featuring Outlaw'd Karaoke. All ages allowed. Food, beer, spirits                                                                                | н   | 8 - 11 pm                                                                                                                                                                        |
|                                                                                                                   |                                                             |                                                                                                                                                                                           |     |                                                                                                                                                                                  |
| All tickets are sold on ForksWA.com/online-shop until July 31 or while supplies last.                             | the menu.                                                   | available. Cash accepted for food, cash & cards accepted for alcohol. Valid ID required.                                                                                                  |     |                                                                                                                                                                                  |