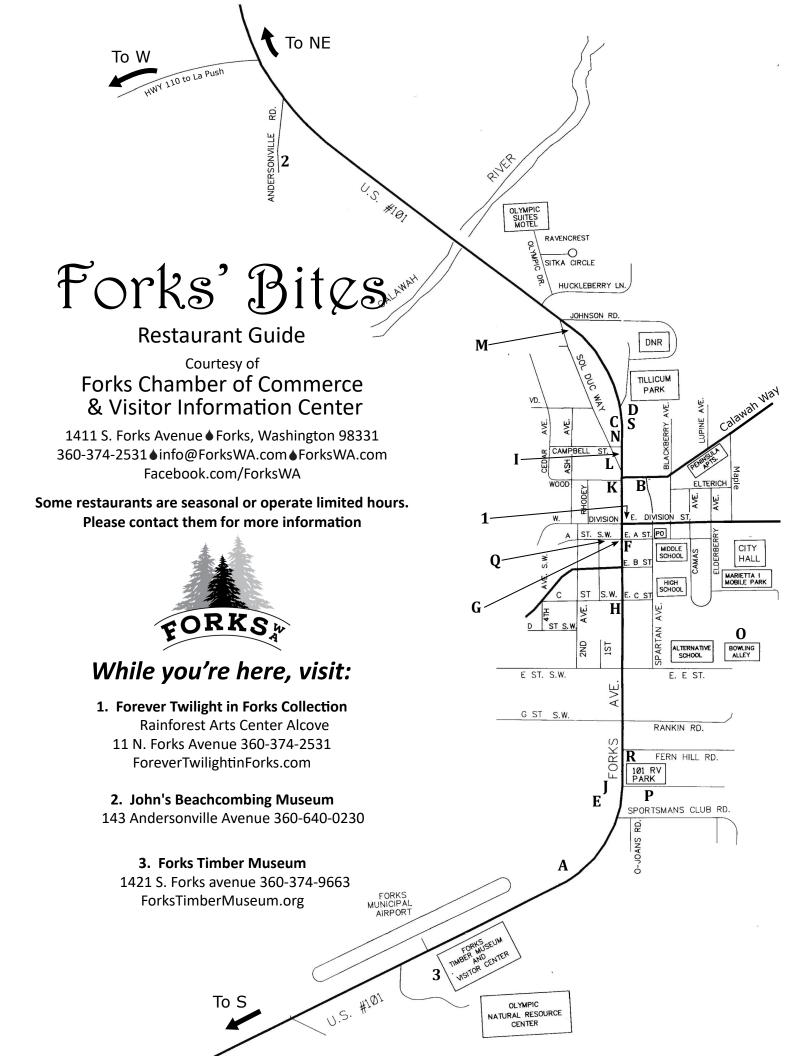

|                                                                                                 | <b>Orks' Bites</b> Restaurant Guide                                                                                                                   | Updated<br>Feb 8,<br>2024           | BREAKFAST             | LUNCH | DINNER | ICE CREAM | WINE, BEER OR<br>FULL BAR | WI-FI | GENERATOR | OUTDOOR<br>SEATING |
|-------------------------------------------------------------------------------------------------|-------------------------------------------------------------------------------------------------------------------------------------------------------|-------------------------------------|-----------------------|-------|--------|-----------|---------------------------|-------|-----------|--------------------|
| Fork                                                                                            | s Area *Indicates SEASONAL HOURS OR OPERATION                                                                                                         | CUISINE/PHONE                       | Bi                    | 1     |        | <u> </u>  | 3                         | 3     | ច         | 0 X                |
| Α                                                                                               | <b>BBG Blakeslee's Bar &amp; Grill</b> – 1222 S. Forks Ave. After 3pm 21 & up.<br>Wings, Burgers, Chowder, Salads, Wraps, and more! (Open Tues – Sun) | <b>Pub/American</b><br>360-374-5003 |                       | ٠     | ٠      |           | •                         | ٠     | •         | •                  |
| С                                                                                               | Bug & Buf's Espresso – 220 N. Forks Ave, Located North of Sully's Drive-In<br>Espresso, Coffee, Teas, Smoothies, Energy Drinks, Breakfast Sandwiches  | <i>Espresso</i><br>360-640-1006     | M-F 5am<br>SS 6am     |       |        |           |                           |       | •         |                    |
| D                                                                                               | <b>D&amp;K BBQ –</b> 275 N. Forks Ave., Located next to Tillicum Park                                                                                 | Texas Style Barbeque                |                       |       |        |           |                           |       |           |                    |
|                                                                                                 | Texas BBQ - Smoked Brisket, Chicken, Ribs, and Sides (Open Fri – Mon)                                                                                 | 360-880-1685                        |                       | •     | •      |           |                           |       |           | •                  |
| E                                                                                               | Forks Outfitters & Outfitters Grind – 950 S. Forks Ave. (Open Daily)                                                                                  | Bakery/Deli/Espresso                | Café opens<br>M-F 5am |       |        |           |                           |       |           |                    |
|                                                                                                 | Deli, Sandwiches, Soup, Bakery, Donuts                                                                                                                | 360-374-6161                        | SS 6am<br>Store opens | •     | •      | •         | •                         |       | •         |                    |
|                                                                                                 | Grind: Hot & Cold Drinks, Smoothies, Donuts, Baked Goods, B'fast wraps<br>Golden Gate Restaurant – 111 S. Forks Ave. (Open Mon – Sat)                 | Chinese                             | daily 8am             |       |        |           |                           |       |           |                    |
| F                                                                                               | Chinese Specialty Items, Soup, Home-made Hand-shaven Noodles                                                                                          | 360-374-5528                        |                       | ٠     | ٠      |           | •                         | ٠     |           |                    |
| ~                                                                                               | Home Slice Take N Bake Pizza – 110 S. Forks Ave. (Open Daily)                                                                                         | Pizza/Salads                        |                       |       |        |           |                           |       |           |                    |
| G                                                                                               | Take N Bake or Cooked, Ready Slices, Salads, Scoop Ice Cream & More                                                                                   | 360-374-6062                        |                       | •     | •      | •         |                           |       |           |                    |
| н                                                                                               | In Place Restaurant – 320 S. Forks Ave. (Open Daily)                                                                                                  | American                            | M-F 6-11am<br>SS 6am- | •     | •      | •         | •                         | •     | •         |                    |
|                                                                                                 | Entrees, Seafood, Burgers, Grilled Sandwiches, Chowder & More                                                                                         | 360-374-4004                        | Noon                  | -     |        |           | -                         | -     |           |                    |
| J                                                                                               | Pacific Pizza – 870 S. Forks Ave., Delivery available on most items (Open Daily)                                                                      | Italian/American                    |                       | •     | ٠      |           | •                         |       |           | •                  |
|                                                                                                 | Pizza, Sandwiches, Entrees, Salads, Cheesecake & More<br><b>Rinconcito Del Sabor</b> – 90 N Forks Ave. (Open Wed-Mon)                                 | 360-374-2626<br>Mexican             |                       |       |        |           |                           |       |           |                    |
| K<br>L                                                                                          | Mexican Dishes, Tacos, Enchiladas, Burritos, Tamales, Flan & More                                                                                     | 360-374-4131                        |                       | •     | •      |           | •                         |       |           |                    |
|                                                                                                 | South North Garden – 140 Sol Duc Way (Open Tues – Sun)                                                                                                | Chinese/Vietnamese                  |                       |       |        |           |                           |       |           |                    |
|                                                                                                 | Chinese Specialty Items, Family Style Dinners, Vegetarian Dishes                                                                                      | 360-374-9779                        |                       | •     | •      |           | •                         |       |           |                    |
|                                                                                                 | Subway Sandwiches – 490 N. Forks Ave., Located inside 76 Station                                                                                      | Deli                                | M-F 7am               | •     | •      |           |                           |       | •         |                    |
| M<br>N<br>O<br>P                                                                                | Subs, Wraps, Flatbread, Pizza, Salads, Soup, Cookies                                                                                                  | 360-374-2442                        | SS 8am                | •     | •      | •         |                           |       | •         | •                  |
|                                                                                                 | Sully's Drive-In – 220 N. Forks Ave., "Home of the Bella Burger"                                                                                      | American                            |                       | •     | •      | •         |                           |       |           | •                  |
|                                                                                                 | Burgers, Baskets, Salads, Scoop & Soft Ice Cream (Open Tues – Sat)                                                                                    | 360-374-5075                        |                       |       |        |           |                           |       |           |                    |
|                                                                                                 | Sunset Lanes Bowling Alley & Snack Bar – 261 E. E St.                                                                                                 | American                            |                       | ٠     | ٠      |           | •                         |       |           |                    |
|                                                                                                 | Burgers, Dogs, Baskets, Stuffed Spudz, Chili & Nachos, and More<br><b>Taqueria San Juditas</b> – 73 Sportsman Club Rd, Bldg. 73 (Open Mon – Sat)      | 360-374-5323<br>Mexican             |                       |       |        |           |                           |       |           |                    |
|                                                                                                 | Traditional Mexican Dishes, Street Tacos, Desserts & More                                                                                             | 360-358-0920                        |                       | •     | ٠      | •         |                           |       |           |                    |
|                                                                                                 | Westend Taproom Tip & Sip – 70 W. A St. 21 & up.(Open Thurs – Mon)                                                                                    | Taproom                             |                       |       |        |           |                           |       |           |                    |
| Q                                                                                               | Craft Beer, Cider, Wine, Paninis, Bar Bites, Charcuterie Or Bring Your Own Food.                                                                      | 360-374-7410                        |                       | •     | •      |           | •                         | •     | •         | •                  |
| R                                                                                               | *Where's The Frybread? - 100 Fern Hill Rd, by Dew Drop Inn (Seasonal Open                                                                             |                                     |                       |       | •      |           |                           |       |           |                    |
| - 11                                                                                            | Indian Tacos, Frybread, Halibut, Salmon, Clam Chowder, Rez Burger                                                                                     | 360-977-7798                        |                       | -     | -      |           |                           |       |           |                    |
| S                                                                                               | YABES Mexican Cuisine – 275 N. Forks Ave., Located next to Tillicum Park                                                                              | Homestyle Mexican                   |                       | •     | •      |           |                           |       |           | •                  |
|                                                                                                 | Traditional Homestyle Mexican - Tacos, Burritos, Tortas, Sopes & More                                                                                 | 360-640-5246                        |                       |       |        |           |                           |       |           |                    |
|                                                                                                 | sh Area (8+ miles west of Forks)<br>3 Rivers Restaurant – 7764 LaPush Rd., 8 miles west of Hwy 101                                                    | American                            |                       |       |        |           |                           |       |           |                    |
| W                                                                                               | Burgers, Sandwiches, Baskets, Pizza, Espresso, Soft Ice Cream (Open Daily)                                                                            | 360-374-5300                        |                       |       | ٠      | •         | •                         | •     |           | •                  |
| w                                                                                               | Lonesome Creek Store – 490 Ocean Dr., LaPush, 16 miles west of Hwy 101                                                                                | Variety                             | M-S 6am               | _     |        |           |                           |       |           |                    |
|                                                                                                 | Hot Case Breakfast, Sandwiches, & More                                                                                                                | 360-374-4338                        | Sun. 8am              | •     |        |           |                           |       |           |                    |
| w                                                                                               | River's Edge Restaurant – 41 Main St., LaPush, 16 miles west of Hwy 101                                                                               | Seafood/American                    | 8am                   | •     | •      |           | •                         |       |           | •                  |
|                                                                                                 | Salmon, Steak, Burgers, Sandwiches, Salads (Call for Hours of Operation)                                                                              | 360-374-0777                        | 54171                 |       |        |           |                           |       |           | -                  |
| North                                                                                           | neast of Forks                                                                                                                                        |                                     |                       |       |        |           |                           |       |           |                    |
| NE                                                                                              | Beaver Grocery Store – 200361 Hwy 101, Beaver, 9 miles NE of Forks                                                                                    | Variety                             | 6am •                 | •     | •      | •         | •                         |       |           |                    |
|                                                                                                 | Hot Case Breakfast & Pre-made Deli Sandwiches, Ice Cream, Hot Coffee                                                                                  | 360-327-3535                        |                       | •     | •      |           |                           |       |           |                    |
| NE                                                                                              | *Lake Crescent Lodge – 416 Lake Crescent Rd. (May 2, 2022-Jan 1, 2023)                                                                                | 360-928-3211                        |                       |       |        |           |                           |       |           |                    |
| NE                                                                                              | *Log Cabin Resort – 3183 East Beach Rd. (May 21-September 30)                                                                                         | 360-928-3325                        | 8am                   | •     | •      |           |                           | _     |           |                    |
| Hoh Rainforest (12+ miles south) / Kalaloch (30+ miles south) / Lake Quinault (60+ miles south) |                                                                                                                                                       |                                     |                       |       |        |           |                           |       |           |                    |
| S                                                                                               | *Hard Rain Café – 5763 Upper Hoh Rd., 12 mi S of Forks on 101, then left<br>Burgers, Salmon Burgers, Baskets and More (Seasonal Open Daily)           | <b>American</b><br>360-374-9288     | 9:30am                | •     | •      |           |                           |       |           | •                  |
|                                                                                                 | *Creekside Restaurant at Kalaloch Lodge – 157151 Hwy 101, 34 mi. south                                                                                | 500 574-5200                        |                       |       |        |           |                           |       |           |                    |
| S                                                                                               | Breakfast, Lunch, Burgers, Entrees, Seafood, Dessert, Take Out available                                                                              | 360-962-2271                        | 8-10am                | •     | •      | •         | •                         |       |           |                    |
|                                                                                                 | (Seasonal Open Daily) *ice cream at Mercantile during summer                                                                                          |                                     |                       |       |        |           |                           |       |           |                    |
| S                                                                                               | Salmon House Restaurant & Lounge – 516 S. Shore Rd., Seafood & More                                                                                   | 569-544-0113                        |                       |       | •      |           | ٠                         |       |           |                    |
|                                                                                                 | WE STRIVE TO HAVE THE MOST CURRENT INFORMATION LISTED BUT HOURS                                                                                       |                                     | DECTAUD               |       |        |           | 15 011                    |       | ~         |                    |